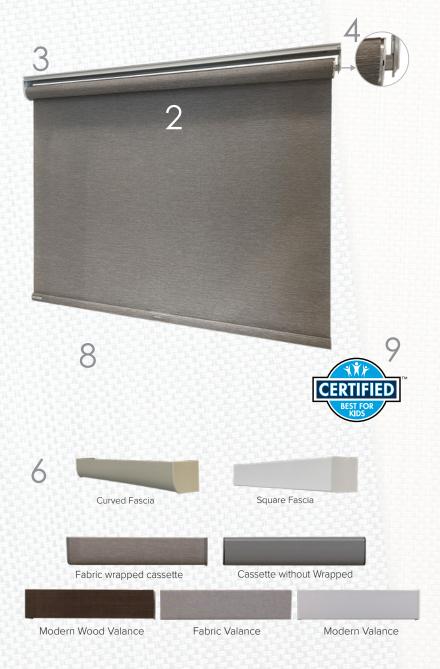

## TOP 10 REASONS WHY...

PRECISIONLIFT™

Industry-leading one-touch lift technology offers quick, accurate and nimble control

SCAN TO WATCH

QUICK & EASY INSTALLATION

Can be installed without brackets for an easier installation

LIGHTGUARD 360™

Significantly blocks out more light and ensures privacy on the sides and top of window opening

SCAN TO WATCH

ON-TREND FABRICS

CORDLESS COMES STANDARD

WIDER & TALLER MAX

Cordless up to 118" x 144"

ADJUSTABLE TENSION

Ability to adjust tension manually on site if needed

WIDE ASSORTMENT OF VALANCES

Choose from cassette, fabric valance, wood valance, curved or square fascia

OPTIONAL MAGNETIC HOLD-DOWN

LIMITED LIFETIME WARRANTY