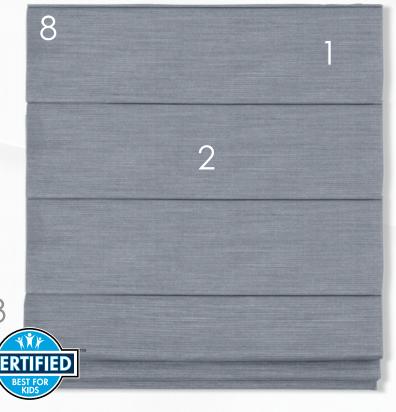

LUXURY FOLD OPTIONS

Flat fold or soft fold to fit your style

ENERGY EFFICIENT LININGS

Additional fabric offers more insulation on your window

LOW MAINTENANCE

Innovative design utilizes no plastic or metal grommet rings

NO DANGLING CORDS

No dangling cords for enhanced child and pet safety; "Best for Kids" certified

NO EXPOSED HEADRAIL

Concealment flap hides metal hardware while reducing light leakage

PLEASANT STREET-SIDE APPEARANCE