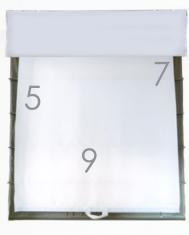

NO DANGLING CORDS

No dangling cords for enhanced child and pet safety; "Best for Kids" certified

NO EXPOSED HEADRAIL

Concealment flap hides metal hardware while reducing light leakage

PLEASANT STREET-SIDE APPEARANCE